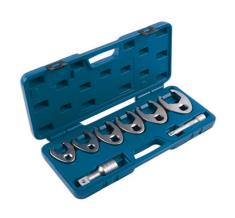

## Crows Foot Wrench Set 1/2"D, 3/4"D 8pc

Heavy duty flare nut crows foot wrench set in 1/2"D and 3/4"D, in a range of larger sizes from 33mm to 50mm with a pair of extension bars for deep-set access. The wrenches are machined to tight tolerances with thick jaws for maximum grip, to prevent stripping the fastener head, whilst the open jaw design fits around pipes and cables. A professional quality set that is manufactured from satin finish chrome molybdenum and supplied in a rugged blow mould carry case.

## **Additional Information**

- 1/2"D sizes: 33 and 36mm.
- 3/4"D sizes: 38, 41, 46 and 50mm.
- 1/2"D extension 125mm long; 3/4"D extension 100mm long.
- · Supplied in a blow mould case, with carry handle for safe, portable storage.
- Heavy duty set manufactured from chrome molybdenum with satin finish (1/2"D extension from CV).