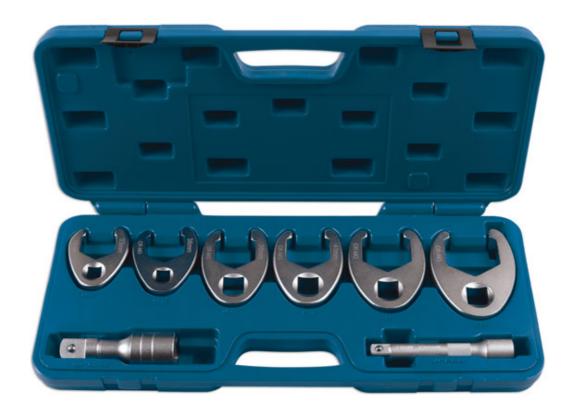

## Crows Foot Wrench Set 1/2"D, 3/4"D 8pc

Heavy duty flare nut crows foot wrench set in 1/2"D and 3/4"D, in a range of larger sizes from 33mm to 50mm with a pair of extension bars for deep-set access. The wrenches are machined to tight tolerances with thick jaws for maximum grip, to prevent stripping the fastener head, whilst the open jaw design fits around pipes and cables. A professional quality set that is manufactured from satin finish chrome molybdenum and supplied in a rugged blow mould carry case.

## **Additional Information**

- 1/2"D sizes: 33 and 36mm.
- 3/4"D sizes: 38, 41, 46 and 50mm.
- 1/2"D extension 125mm long; 3/4"D extension 100mm long.
- · Supplied in a blow mould case, with carry handle for safe, portable storage.
- Heavy duty set manufactured from chrome molybdenum with satin finish (1/2"D extension from CV).